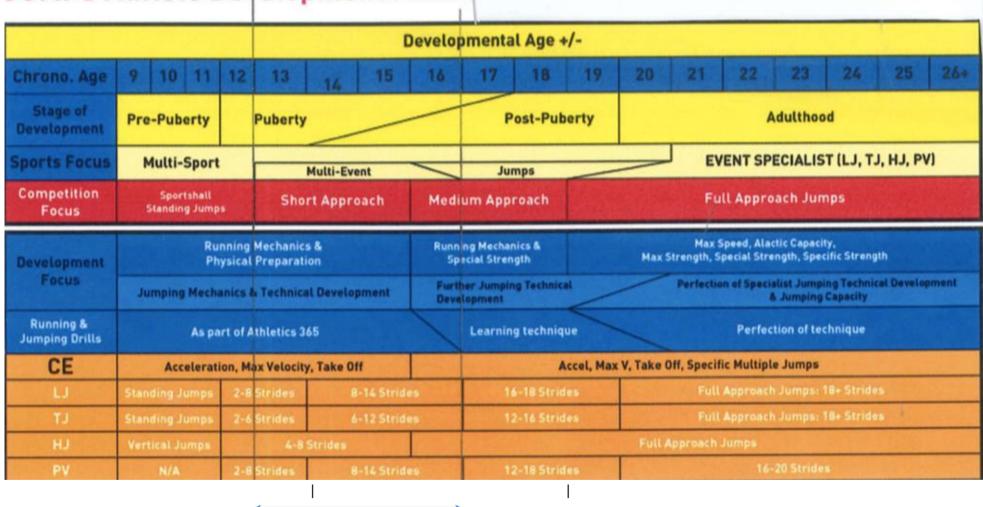

# **JUMPS Athlete Development Model**

The area between the lines highlights the focus that would happen for the Jumps events, as an example. The same approach is followed for all the events.