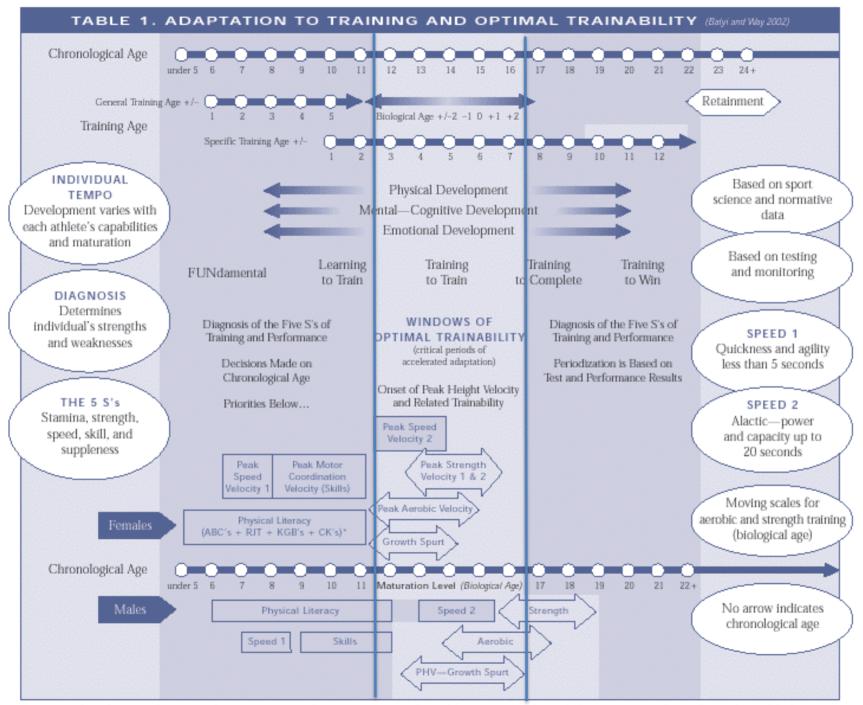

#### Late Specialization Model

- 1. FUNdamental stage
- 2. Learning to Train
- **3.** Training to Train
- 4. Training to Compete
- 5. Training to Win
- 6. Retirement / Retainment

The focus is on stages 2. - 4., mainly, with aspects of both, Stages 1 & 6 is involved relative to the standard and background of the athletes.

Our focus is on developing the athletes through the following development stage principles:

- Athlete 1.
- 2. Runner &/ or Jumper &/or Thrower (Multiple discipline athlete)
- 2.
  3. Sprinter or Hurdler or High Jumper or Long/Triple Jumper or Discus/Shot etc. (Specific Event athlete)